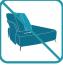

# **ROMEO**

#### **Measures**

Width: 77cm
Heigth: 100cm
Depth: 97cm
Seat heigth: 50cm
Arm heigth: 68cm
Back heigth: 65cm
Depth open: -cm