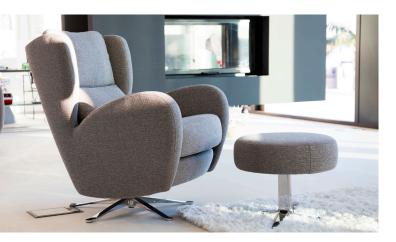

# **ROMEO**

## TECHNICAL DETAILS | RV001 | EN







#### **Measures**

Width: 77cm
Heigth: 100cm
Depth: 97cm
Seat heigth: 50cm
Arm heigth: 68cm
Back heigth: 65cm
Depth open: -cm

# **Technical information**

Frame: Wood, pine and board

Sueat suspension: N.E.A

Back suspension: 80mm webbing suspension
Seat firmness: Medium hardness touch (white)
Seat foam: Polyurethane 30Kg + Fibre

Back cushions: 100% Fibersilk fibre

Loose cushions: -

Removable cover: Seat and backrest

#### Guarantee

Frame and seat suspension: livetime warranty

Rest of pieces: 3 years\*

\*6-month guaranty extension by activating it on the web

# **Packaging**

Composed of shrink-wrapped plastic and protective corner protectors. The packaging was created at the same time as the design, optimising it so that it is easy to transport and takes up as little space as p