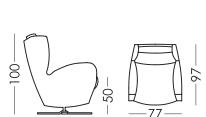

#### **Measures**

Width: 77cm
Heigth: 100cm
Depth: 97cm
Seat heigth: 50cm
Arm heigth: 68cm
Back heigth: 65cm
Depth open: -cm